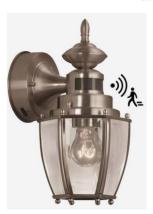

## APPROVED OUTDOOR LIGHT GARAGE FIXTURE FOR THE WESTFIELD VILLAS

NOTE: February, 2024 - The approved outdoor garage light fixture is available in Brushed Nickel, Black and White colors.

Preferred color is Brushed Nickel. If not available the Black can be substituted. White is not an approved color.

## LOWE'S link to Westfield Approved (brushed nickel) exterior Garage Light

https://www.lowes.com/pd/Portfolio-11-75-in-H-Brushed-Nickel-Medium-Base-E-26-Outdoor-Wall-Light/1000163265

Harbor Breeze 1-Light 11.75-in Brushed Nickel Motion Sensor Outdoor Wall Light Item #297078 | Model #JEL1691A BN

- Brushed nickel finish outdoor wall light is weather-resistant and sturdy
- Clear beveled glass allows for brightly illuminating your outdoors
- One 100 watt medium base incandescent bulb required (not included)

Manufacturer Color/Finish: Brushed nickel